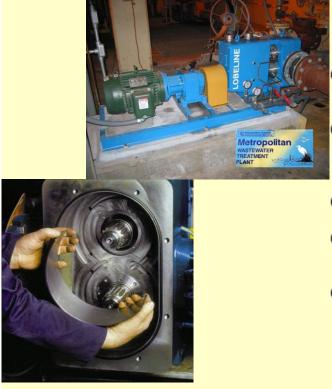

## <u>Swaby Lobeline</u>

As the only US manufactured rotary lobe pump, the lobeline pump is party of the Swaby pump group and offers an extraordinary product in the heavy duty sludge pumping industry. The lobeline product combines maintenance friendly operation with reliability and performance. The rotary lobe design offers many benefits over traditional sludge pumps including:

- Rotary lobe pumps offer an exception floor space savings to traditional progressive cavity or plunger pumps.
- The Lobeline offers the seperation of the bearing housing from the wet-end components through the air-gap present.
- Front cover plate design allows for quick and easy parts replacement
- Blockage removal is also easier with the cover plate as well as with the ability to reverse the pumpage flow direction.
- Rotary Lobe pumps offers the ability to run dry paired with very high solids handling abilities